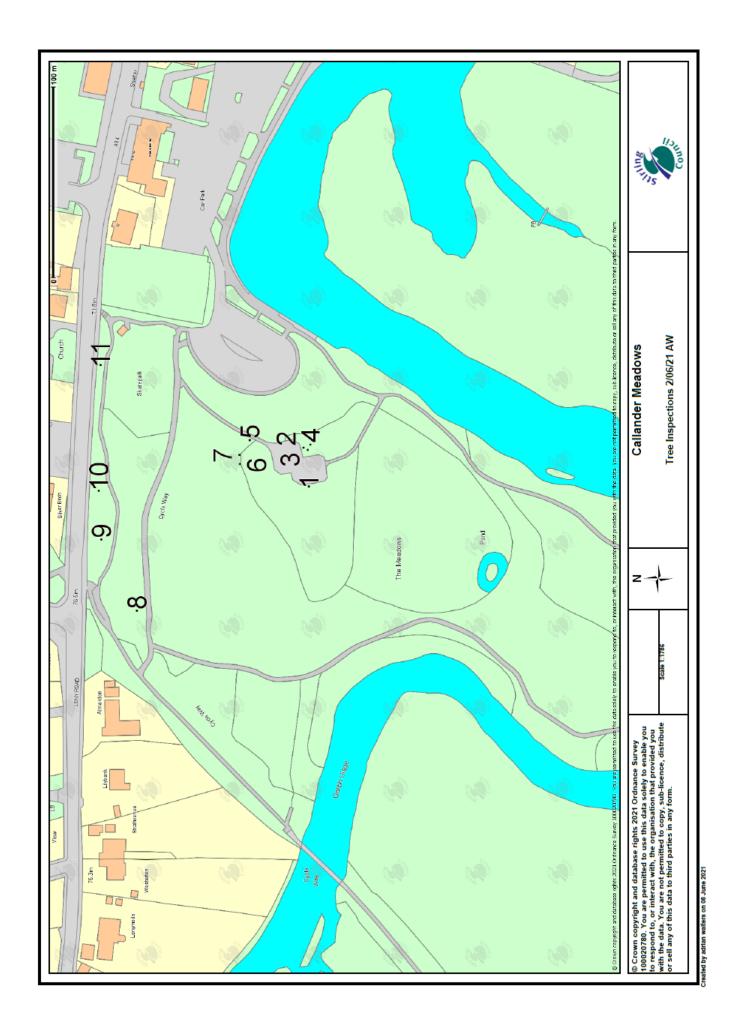

There has been only one new planning application since our last meeting, that is application ref: 2021/0232/TRE by Stirling Council for the felling of 11 trees in The Meadows. The trees are diseased or dead or dangerous and the National Park has already responded with a decision of No Objection.

We are concerned with two issues:

- The application was only published on 3<sup>rd</sup> August with the decision notice having been sent out on 30<sup>th</sup> July. This has meant there has been no opportunity for local consultation.
- The documentation contains reference to some future new tree planting but with no firm details on what, where or when. We consider it irresponsible to remove trees, however necessary, from this important part of the Conservation Area without there being an agreed replacement plan with a committed time scale.

Please refer to the updated schedule overleaf, the last page contains the applicant's location plan.

**David Moore** 

03/08/2021

|                                                                                                                                                                                                                                                                                                                                                                                                                                                                                                                                                                                                                                                                                                                                                                                                                                                                                                                                                                                                                                                                                                                                                                                                                                                                                                                                                                                                                                                                                                                                                                                                                                                                                                                                                                                                                                                                                                                                                                                                                                                                                                                                |                                                      |                                                                                                                                                 | Callander Cor                                                   | nmunity Counc                     | Callander Community Council Planning Report - 2021 - Week 30                                                | k 30                                                                                                                                              |                                                                                                                                                                                                                    |   |
|--------------------------------------------------------------------------------------------------------------------------------------------------------------------------------------------------------------------------------------------------------------------------------------------------------------------------------------------------------------------------------------------------------------------------------------------------------------------------------------------------------------------------------------------------------------------------------------------------------------------------------------------------------------------------------------------------------------------------------------------------------------------------------------------------------------------------------------------------------------------------------------------------------------------------------------------------------------------------------------------------------------------------------------------------------------------------------------------------------------------------------------------------------------------------------------------------------------------------------------------------------------------------------------------------------------------------------------------------------------------------------------------------------------------------------------------------------------------------------------------------------------------------------------------------------------------------------------------------------------------------------------------------------------------------------------------------------------------------------------------------------------------------------------------------------------------------------------------------------------------------------------------------------------------------------------------------------------------------------------------------------------------------------------------------------------------------------------------------------------------------------|------------------------------------------------------|-------------------------------------------------------------------------------------------------------------------------------------------------|-----------------------------------------------------------------|-----------------------------------|-------------------------------------------------------------------------------------------------------------|---------------------------------------------------------------------------------------------------------------------------------------------------|--------------------------------------------------------------------------------------------------------------------------------------------------------------------------------------------------------------------|---|
|                                                                                                                                                                                                                                                                                                                                                                                                                                                                                                                                                                                                                                                                                                                                                                                                                                                                                                                                                                                                                                                                                                                                                                                                                                                                                                                                                                                                                                                                                                                                                                                                                                                                                                                                                                                                                                                                                                                                                                                                                                                                                                                                | Highlight Yellow = Current<br>'Extant' Applications' |                                                                                                                                                 |                                                                 | Highlight Blue = May<br>Authority | Highlight Blue = May need a response to the LLTTNP Planning<br>Authority                                    |                                                                                                                                                   | Highlight Pink = Decided or Withdrawn                                                                                                                                                                              |   |
| Reference                                                                                                                                                                                                                                                                                                                                                                                                                                                                                                                                                                                                                                                                                                                                                                                                                                                                                                                                                                                                                                                                                                                                                                                                                                                                                                                                                                                                                                                                                                                                                                                                                                                                                                                                                                                                                                                                                                                                                                                                                                                                                                                      | Location                                             | Proposal                                                                                                                                        | Applicant                                                       | Status                            | Description                                                                                                 | Observations                                                                                                                                      | Panel View                                                                                                                                                                                                         |   |
| 2017/0239/PPP                                                                                                                                                                                                                                                                                                                                                                                                                                                                                                                                                                                                                                                                                                                                                                                                                                                                                                                                                                                                                                                                                                                                                                                                                                                                                                                                                                                                                                                                                                                                                                                                                                                                                                                                                                                                                                                                                                                                                                                                                                                                                                                  | Land at Lagrannoch Stirling Rd,<br>Callander         | Renewal of supermarket consent                                                                                                                  | Drummond Estates                                                | Current                           |                                                                                                             | Just still on the file                                                                                                                            | NFA                                                                                                                                                                                                                |   |
| 2020/0071/DET                                                                                                                                                                                                                                                                                                                                                                                                                                                                                                                                                                                                                                                                                                                                                                                                                                                                                                                                                                                                                                                                                                                                                                                                                                                                                                                                                                                                                                                                                                                                                                                                                                                                                                                                                                                                                                                                                                                                                                                                                                                                                                                  | Meadows Cottage, Invertrossachs<br>Road              | s Change of Use of Office to<br>Residential                                                                                                     | L Rance                                                         | Current                           | Single storey detached building                                                                             | Buiding looks as if it was originally residential                                                                                                 | No Comment - now dependent on new bat survey                                                                                                                                                                       |   |
| 2020/0096/DET                                                                                                                                                                                                                                                                                                                                                                                                                                                                                                                                                                                                                                                                                                                                                                                                                                                                                                                                                                                                                                                                                                                                                                                                                                                                                                                                                                                                                                                                                                                                                                                                                                                                                                                                                                                                                                                                                                                                                                                                                                                                                                                  | Coach House Cottage,<br>Invertrossachs Road          | Reconstriction and conversion to holiday accommodation                                                                                          | Robert Williamson                                               | Current                           | Very detailed planning application                                                                          | Neighbour notifications served, no comments received but may be in progress                                                                       | Expressed concern about incresing traffic on Invertrossachs Road, many neighbour objections mainly on grounds of traffic increase, also for wildlife preservation plus a formal sumission by independent planners. |   |
| 2020/0167/DET                                                                                                                                                                                                                                                                                                                                                                                                                                                                                                                                                                                                                                                                                                                                                                                                                                                                                                                                                                                                                                                                                                                                                                                                                                                                                                                                                                                                                                                                                                                                                                                                                                                                                                                                                                                                                                                                                                                                                                                                                                                                                                                  | Spice Delight, 25 Main Street                        | Ventilation system & alterations to restaurant frontage                                                                                         | Shabaro Ali                                                     | Current                           | New kitchen extract system to discharge through louvred fascia above windows                                | No information on noise levels at the pavement, there may be strong cooking potents.                                                              | Recomend that approval be deferred until Stirling Council environmental Heath have considerd the proposal.                                                                                                         |   |
| 2020 List Starts                                                                                                                                                                                                                                                                                                                                                                                                                                                                                                                                                                                                                                                                                                                                                                                                                                                                                                                                                                                                                                                                                                                                                                                                                                                                                                                                                                                                                                                                                                                                                                                                                                                                                                                                                                                                                                                                                                                                                                                                                                                                                                               | S                                                    |                                                                                                                                                 |                                                                 |                                   |                                                                                                             |                                                                                                                                                   |                                                                                                                                                                                                                    | П |
| 2021/0030/HAE                                                                                                                                                                                                                                                                                                                                                                                                                                                                                                                                                                                                                                                                                                                                                                                                                                                                                                                                                                                                                                                                                                                                                                                                                                                                                                                                                                                                                                                                                                                                                                                                                                                                                                                                                                                                                                                                                                                                                                                                                                                                                                                  | 14 Bridgend                                          | Single storey extension                                                                                                                         | R Gall                                                          | Approved                          | Rear single storey extension and garage conversion to toilet & shower                                       | Appatently no additional bedroom created<br>this or grange space, no other off-stree Concerned about loss of parking space?<br>barking accounted. | Concerned about loss of parking space?                                                                                                                                                                             |   |
| 2020/0189/HAE<br>2021/0041/ADV                                                                                                                                                                                                                                                                                                                                                                                                                                                                                                                                                                                                                                                                                                                                                                                                                                                                                                                                                                                                                                                                                                                                                                                                                                                                                                                                                                                                                                                                                                                                                                                                                                                                                                                                                                                                                                                                                                                                                                                                                                                                                                 | 3 Tulipan Cresoent<br>Riverside Inn, 8 Leny Road     | Single storey ancillary building<br>Illumenated ans other signage                                                                               | M Sandy<br>Hawthorn Leisure Ltd                                 | Withdrawn                         | Lamps, signs, display cases relevant to                                                                     | The arch sign reference 'C' is no apparent                                                                                                        | No comment  Dertails of location of arched sign 'C' to be provided.                                                                                                                                                |   |
| 2021/0064/LAW                                                                                                                                                                                                                                                                                                                                                                                                                                                                                                                                                                                                                                                                                                                                                                                                                                                                                                                                                                                                                                                                                                                                                                                                                                                                                                                                                                                                                                                                                                                                                                                                                                                                                                                                                                                                                                                                                                                                                                                                                                                                                                                  | Oul Na Saithe, Leny Feus                             | Delotion of garage and construct ancillary building                                                                                             | N Gillan                                                        | Cerificate Issued                 | public nouse                                                                                                | on the elevational drawing<br>Certificate of Lawful Development<br>required                                                                       | No comment                                                                                                                                                                                                         |   |
| 2021/0096/DET                                                                                                                                                                                                                                                                                                                                                                                                                                                                                                                                                                                                                                                                                                                                                                                                                                                                                                                                                                                                                                                                                                                                                                                                                                                                                                                                                                                                                                                                                                                                                                                                                                                                                                                                                                                                                                                                                                                                                                                                                                                                                                                  | Ancaster Square, North                               | Water Bottle Refill Station                                                                                                                     | Scottish Water                                                  | Approved                          | Set away from pavement line, closer to notice board                                                         | Previous application withdrawn, now accords with CCC recommindation                                                                               | No objection                                                                                                                                                                                                       |   |
| 2021/0105/HAE                                                                                                                                                                                                                                                                                                                                                                                                                                                                                                                                                                                                                                                                                                                                                                                                                                                                                                                                                                                                                                                                                                                                                                                                                                                                                                                                                                                                                                                                                                                                                                                                                                                                                                                                                                                                                                                                                                                                                                                                                                                                                                                  | Eagle Cottage, Invertrossachs<br>Road                | Utility extension to dwellinghouse                                                                                                              | D Tuer                                                          | Approved                          | Single storey rear extension                                                                                | Pitched roof similar to existing                                                                                                                  | No comment                                                                                                                                                                                                         |   |
| 2021/0112/DET                                                                                                                                                                                                                                                                                                                                                                                                                                                                                                                                                                                                                                                                                                                                                                                                                                                                                                                                                                                                                                                                                                                                                                                                                                                                                                                                                                                                                                                                                                                                                                                                                                                                                                                                                                                                                                                                                                                                                                                                                                                                                                                  | 55 Main Street                                       | Convert former offices into flat from<br>Class 2 (Financial, Professimal) to<br>Class 7 (Hotels & Hostels)                                      | осот                                                            | Current                           | First floor accommodation                                                                                   | Similar to previous (2019) application, the National Park Planners have now corrected the Agent's description to Class 7 (Hotels & Hostels)       | No comment                                                                                                                                                                                                         |   |
| 2021/0131/DET                                                                                                                                                                                                                                                                                                                                                                                                                                                                                                                                                                                                                                                                                                                                                                                                                                                                                                                                                                                                                                                                                                                                                                                                                                                                                                                                                                                                                                                                                                                                                                                                                                                                                                                                                                                                                                                                                                                                                                                                                                                                                                                  | Linley, 139 Main Street                              | Convert B&B to residential                                                                                                                      | Derek Phillips                                                  | Approved                          | Retrospective change of use                                                                                 | No alterations proposed to buiding or grounds                                                                                                     | No comment                                                                                                                                                                                                         |   |
| 2021/0137/TRE                                                                                                                                                                                                                                                                                                                                                                                                                                                                                                                                                                                                                                                                                                                                                                                                                                                                                                                                                                                                                                                                                                                                                                                                                                                                                                                                                                                                                                                                                                                                                                                                                                                                                                                                                                                                                                                                                                                                                                                                                                                                                                                  | Ardtomish, 2A Tulipan Crescent                       | Felling Laburnam tree                                                                                                                           | Louise Norman                                                   | No Objections                     | Nearly horizontal single tree                                                                               | Appears storm damaged and unsavable                                                                                                               | No comment                                                                                                                                                                                                         |   |
| 2021/0142/NOT                                                                                                                                                                                                                                                                                                                                                                                                                                                                                                                                                                                                                                                                                                                                                                                                                                                                                                                                                                                                                                                                                                                                                                                                                                                                                                                                                                                                                                                                                                                                                                                                                                                                                                                                                                                                                                                                                                                                                                                                                                                                                                                  | Invertrossachs Estate The Kraesult Lenv Feus         | Construct forestry road Trreworks in conservation area                                                                                          | RDS Forestry Ltd<br>Sheila MacEwan                              | Approved<br>No Objections         | 510 metres access road<br>Old tall pine tree in garden adjacent to                                          | Supporting forestry business<br>Requested 20% crown thin to lighten tree                                                                          | No comment                                                                                                                                                                                                         |   |
| THE PERSON NAMED IN COLUMN NAM | ווופ נקשבסתול דבווא ו בתפ                            | III COLDEL VALORI SI CA                                                                                                                         | Ordina MacCwall                                                 | No objections                     | A84                                                                                                         | and retain shape                                                                                                                                  |                                                                                                                                                                                                                    | T |
| 2021/0133/DET                                                                                                                                                                                                                                                                                                                                                                                                                                                                                                                                                                                                                                                                                                                                                                                                                                                                                                                                                                                                                                                                                                                                                                                                                                                                                                                                                                                                                                                                                                                                                                                                                                                                                                                                                                                                                                                                                                                                                                                                                                                                                                                  | Cambusmore Quarry, FK17 8LJ                          | Retention & Operation of existing quarry processing plant & ancillary development & consrtuction of temporary conveyor bridge.                  | Cambusmore Quarry<br>Estate Trust & Breedon<br>GB Materials Ltd | Current                           | New conveyor bridge location                                                                                | Statutory Body consultees have raised no objections to the proposal. There is a parallel application to Stirting Council                          | No comment                                                                                                                                                                                                         |   |
| 2021/0130/DET                                                                                                                                                                                                                                                                                                                                                                                                                                                                                                                                                                                                                                                                                                                                                                                                                                                                                                                                                                                                                                                                                                                                                                                                                                                                                                                                                                                                                                                                                                                                                                                                                                                                                                                                                                                                                                                                                                                                                                                                                                                                                                                  | Callandrade, invertrosachs Road                      | Erection of agricultural storage building                                                                                                       | William Glen & Son                                              | Approved                          | Storage shed with vehicle bays, approx 30m x 9m                                                             | Seeking confirmation of need for approval No comment                                                                                              | No comment                                                                                                                                                                                                         |   |
| 2021/0142/NOT                                                                                                                                                                                                                                                                                                                                                                                                                                                                                                                                                                                                                                                                                                                                                                                                                                                                                                                                                                                                                                                                                                                                                                                                                                                                                                                                                                                                                                                                                                                                                                                                                                                                                                                                                                                                                                                                                                                                                                                                                                                                                                                  | Invertrossachs Estate 230m East of Loch Drunkie Dam  | Construction of 510 metres of forest road                                                                                                       | RDS Forestry Ltd                                                | Approved                          |                                                                                                             |                                                                                                                                                   | No comment                                                                                                                                                                                                         |   |
| 2021/0115/DET                                                                                                                                                                                                                                                                                                                                                                                                                                                                                                                                                                                                                                                                                                                                                                                                                                                                                                                                                                                                                                                                                                                                                                                                                                                                                                                                                                                                                                                                                                                                                                                                                                                                                                                                                                                                                                                                                                                                                                                                                                                                                                                  | Callander Woods Caravan Park                         | Alterations to approved layout of existing caravan park to site a Wood maximum of 256 caravans including a Parks minimum of 99 touring caravans | Wood Leisure Holiday<br>Rarks                                   | Current                           | Changes to the site layout to accommodate more static caravans and fewer touring caravans                   | Stirling Council environmental Health have confirms the maximum numer of static caravans on the site to be 154                                    | Recomend the maximum of 154 static caravans on the site.                                                                                                                                                           |   |
| 2021/0134/DET                                                                                                                                                                                                                                                                                                                                                                                                                                                                                                                                                                                                                                                                                                                                                                                                                                                                                                                                                                                                                                                                                                                                                                                                                                                                                                                                                                                                                                                                                                                                                                                                                                                                                                                                                                                                                                                                                                                                                                                                                                                                                                                  | 10 Cross Street                                      | Change of use from Business (Class 4) to Houses (Class 9)                                                                                       | 1 Oak Properties Ltd                                            | Current                           | Demoliton of single storey former<br>printing works & constructio of 2 no two<br>storey semidetached houses | Each hous has 2 double and 1 single bedroom, no off-street parking provided                                                                       | Do not recommend change of use unless adequate off-strrt parking is provided.                                                                                                                                      |   |
| 2021/0148/HAE                                                                                                                                                                                                                                                                                                                                                                                                                                                                                                                                                                                                                                                                                                                                                                                                                                                                                                                                                                                                                                                                                                                                                                                                                                                                                                                                                                                                                                                                                                                                                                                                                                                                                                                                                                                                                                                                                                                                                                                                                                                                                                                  | Mavisbank, Ancaster Road                             | Widening of existing driveway                                                                                                                   | Mr & Mrs J McCowan                                              | Approved                          | New 5m wide gates to match existing                                                                         | Drive gradient evened out                                                                                                                         | No comment                                                                                                                                                                                                         |   |
| 2021/0128/HAE                                                                                                                                                                                                                                                                                                                                                                                                                                                                                                                                                                                                                                                                                                                                                                                                                                                                                                                                                                                                                                                                                                                                                                                                                                                                                                                                                                                                                                                                                                                                                                                                                                                                                                                                                                                                                                                                                                                                                                                                                                                                                                                  | Callanderade, Invertrossachs<br>Road                 | Erection of greenhouse structure                                                                                                                | Mr & Mrs M Cantley                                              | Approved                          | Construction of greenhous in large garden                                                                   |                                                                                                                                                   | No comment                                                                                                                                                                                                         |   |
|                                                                                                                                                                                                                                                                                                                                                                                                                                                                                                                                                                                                                                                                                                                                                                                                                                                                                                                                                                                                                                                                                                                                                                                                                                                                                                                                                                                                                                                                                                                                                                                                                                                                                                                                                                                                                                                                                                                                                                                                                                                                                                                                | Callander Meadows                                    | Tree works in conservation area                                                                                                                 | Stirling Council                                                | No objections                     | Fell 11 trees                                                                                               | The trees are dead or diseased or dangerous                                                                                                       | Concerned about lack of notice to CCC before decision taken<br>and object to the lack of a committed time table for replacement<br>planting.                                                                       |   |
|                                                                                                                                                                                                                                                                                                                                                                                                                                                                                                                                                                                                                                                                                                                                                                                                                                                                                                                                                                                                                                                                                                                                                                                                                                                                                                                                                                                                                                                                                                                                                                                                                                                                                                                                                                                                                                                                                                                                                                                                                                                                                                                                |                                                      |                                                                                                                                                 |                                                                 |                                   |                                                                                                             |                                                                                                                                                   |                                                                                                                                                                                                                    | П |